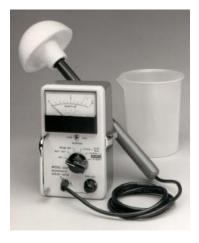

## Standard System includes:

- Fitted Carrying Case
- User Manual

The HI-1600 Microwave Meter accurately measures microwave leakage at both 915MHz and 2450MHz.

Three survey ranges are incorporated into a switching sequence that includes positions for battery and probe checks.

## **Specifications:**

Frequency Response Ranges

Accuracy Response Time

(to 90% of Impulse Level) Maximum Power Density 2 Dimensions 8. (3.5" x 6" x 2.5") Probe Length 30 Probe Cable Length 1.

915 MHz & 2450 MHz 0-10 mW/cm<sup>2</sup> at 2450MHz 0-10, 0-20 mW/cm<sup>2</sup> at 915MHz  $\pm$  1 dB Fast Mode: 1sec Slow Mode: 2.5 secs

2 W/cm<sup>2</sup> 8.9 W x 15.3 H x 6.4 D cm

30cm (12") 1.2m (4')